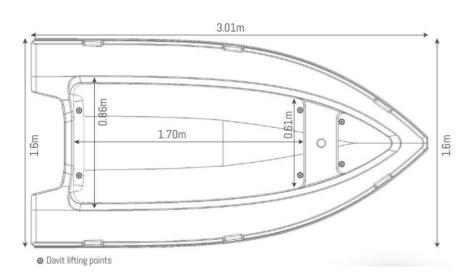

#### ZEROJET-POWERED OC300

Our best all around tender. Performance, volume and an easy fit for most cruisers. Great size for a crew of 2. Minimal weight, maximum fun!

| Overall length (m/ft)   | 3.01m | 9.88ft |
|-------------------------|-------|--------|
| Overall width (m/ft)    | 1.60m | 5.25ft |
| Hull top side height    | 0.44m | 1.44ft |
| Nett hull weight        | 137kg | 302lb  |
| Nett carbon hull weight | 129kg | 284lb  |
| Max load                | 255kg | 562lb  |