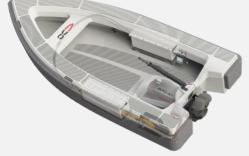

#### ZEROJET-POWERED OC300

Our best all around tender. Performance, volume and an easy fit for most cruisers. Great size for a crew of 2. Minimal weight, maximum fun!

| Overall length (m/ft)   | 3.01m | 9.88ft |
|-------------------------|-------|--------|
| Overall width (m/ft)    | 1.60m | 5.25ft |
| Hull top side height    | 0.44m | 1.44ft |
| Nett hull weight        | 137kg | 302lb  |
| Nett carbon hull weight | 129kg | 284lb  |
| Max load                | 255kg | 562lb  |