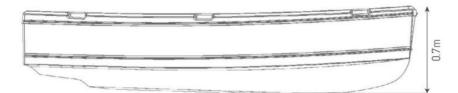

#### ZEROJET-POWERED OC300

Our best all around tender. Performance, volume and an easy fit for most cruisers. Great size for a crew of 2. Minimal weight, maximum fun!

| Overall length (m/ft)   | 3.01m | 9.88ft |
|-------------------------|-------|--------|
| Overall width (m/ft)    | 1.60m | 5.25ft |
| Hull top side height    | 0.44m | 1.44ft |
| Nett hull weight        | 137kg | 302lb  |
| Nett carbon hull weight | 129kg | 284lb  |
| Max load                | 255kg | 562lb  |