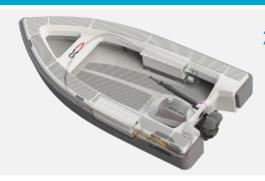

### ZEROJET - POWERED OC350

The ultimate explorer tender. Go the distance, carry your toys, and all your crew to where you need to be.

| Overall length (m/ft)   | 3.51m | 11.52ft |
|-------------------------|-------|---------|
| Overall width (m/ft)    | 1.60m | 5.25ft  |
| Hull top side height    | 0.44m | 1.44ft  |
| Nett hull weight        | 149kg | 328lb   |
| Nett carbon hull weight | 139kg | 306lb   |
| Max load                | 348kg | 767lb   |

#### **MODEL INCLUDES**

Tender

ZeroJet electric jet propulsion system and charger

5 kWh battery capacity

Black rub rail cover

Full non skid on deck & cockpit floor

40cmx40cm stern drag plate

Oarlocks & Oars

Anchor bag

Mesh tank bulkhead

Two side storage bags

2 Large drain plugs

Davit lifting eyes (3 sets)

Floating painter