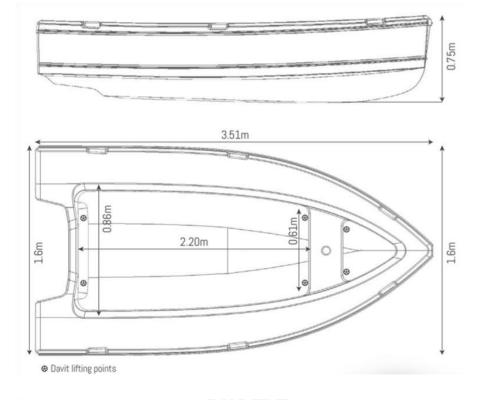

### ZEROJET - POWERED OC350

The ultimate explorer tender. Go the distance, carry your toys, and all your crew to where you need to be.

| Overall length (m/ft)   | 3.51m | 11.52ft |
|-------------------------|-------|---------|
| Overall width (m/ft)    | 1.60m | 5.25ft  |
| Hull top side height    | 0.44m | 1.44ft  |
| Nett hull weight        | 149kg | 328lb   |
| Nett carbon hull weight | 139kg | 306lb   |
| Max load                | 348kg | 767lb   |