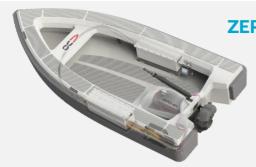

## **ZEROJET - POWERED OC400**

The ultimate explorer tender. Go the distance, carry your toys, and all your crew to where you need to be.

| Overall length (m/ft) | 3.91m | 12.82ft |
|-----------------------|-------|---------|
| Overall width (m/ft)  | 1.72m | 5.64ft  |
| Bow top side height   | 0.79m | 2.59ft  |
| Stern top side height | 0.61m | 2.00ft  |
| Carbon hull weight    | 166kg | 365lb   |
| Max load              | 502kg | 1106lb  |