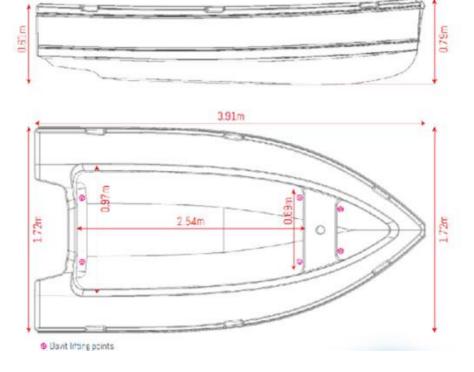

## **ZEROJET - POWERED OC400**

The ultimate explorer tender. Go the distance, carry your toys, and all your crew to where you need to be.

| Overall length (m/ft) | 3.91m | 12.82ft |
|-----------------------|-------|---------|
| Overall width (m/ft)  | 1.72m | 5.64ft  |
| Bow top side height   | 0.79m | 2.59ft  |
| Stern top side height | 0.61m | 2.00ft  |
| Carbon hull weight    | 166kg | 365lb   |
| Max load              | 502kg | 1106lb  |